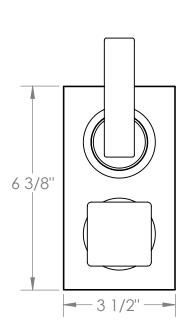

### 71-T25-LLD4

Wall Mounted Thermostatic Shower Trim with Built-In Control For use with SS-TH60 or SS-TH70 concealed rough

Meets the applicable requirements of ASME A112.18.1-2005/CSA B125.1-05, entitled "Plumbing Supply Fittings"