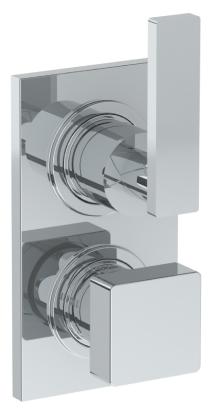

### 71-T25-LLD4

Wall Mounted Thermostatic Shower Trim with Built-In Control For use with SS-TH60 or SS-TH70 concealed rough

Meets the applicable requirements of ASME A112.18.1-2005/CSA B125.1-05, entitled "Plumbing Supply Fittings"

### 71-T25-LLP5

Wall Mounted Thermostatic Shower Trim with Built-In Control For use with SS-TH60 or SS-TH70 concealed rough

Meets the applicable requirements of ASME A112.18.1-2005/CSA B125.1-05, entitled "Plumbing Supply Fittings"

### 71-T25-LLO6

Wall Mounted Thermostatic Shower Trim with Built-In Control For use with SS-TH60 or SS-TH70 concealed rough

Meets the applicable requirements of ASME A112.18.1-2005/CSA B125.1-05, entitled "Plumbing Supply Fittings"