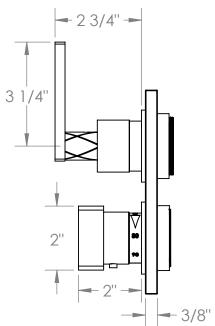

### 71-T25-LLD4

Wall Mounted Thermostatic Shower Trim with Built-In Control For use with SS-TH60 or SS-TH70 concealed rough

Meets the applicable requirements of ASME A112.18.1-2005/CSA B125.1-05, entitled "Plumbing Supply Fittings"

### 71-T25-LLP5

Wall Mounted Thermostatic Shower Trim with Built-In Control For use with SS-TH60 or SS-TH70 concealed rough

Meets the applicable requirements of ASME A112.18.1-2005/CSA B125.1-05, entitled "Plumbing Supply Fittings"

### 71-T25-LLO6

Wall Mounted Thermostatic Shower Trim with Built-In Control For use with SS-TH60 or SS-TH70 concealed rough

Meets the applicable requirements of ASME A112.18.1-2005/CSA B125.1-05, entitled "Plumbing Supply Fittings"