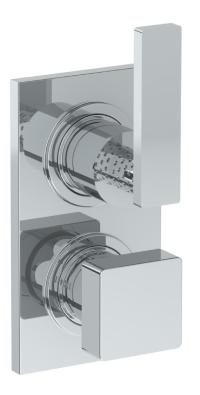

### 71-T25-LLD4

Wall Mounted Thermostatic Shower Trim with Built-In Control For use with SS-TH60 or SS-TH70 concealed rough

Meets the applicable requirements of ASME A112.18.1-2005/CSA B125.1-05, entitled "Plumbing Supply Fittings"

### 71-T25-LLP5

Wall Mounted Thermostatic Shower Trim with Built-In Control For use with SS-TH60 or SS-TH70 concealed rough

Meets the applicable requirements of ASME A112.18.1-2005/CSA B125.1-05, entitled "Plumbing Supply Fittings"

### 71-T25-LLO6

Wall Mounted Thermostatic Shower Trim with Built-In Control For use with SS-TH60 or SS-TH70 concealed rough

Meets the applicable requirements of ASME A112.18.1-2005/CSA B125.1-05, entitled "Plumbing Supply Fittings"