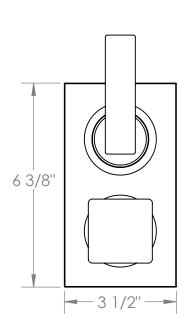

### 71-T25-LLP5

Wall Mounted Thermostatic Shower Trim with Built-In Control For use with SS-TH60 or SS-TH70 concealed rough

Meets the applicable requirements of ASME A112.18.1-2005/CSA B125.1-05, entitled "Plumbing Supply Fittings"