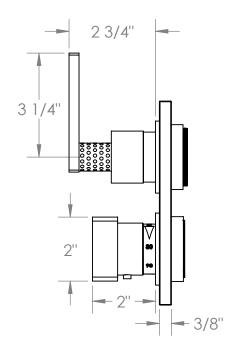

### 71-T25-LLD4

Wall Mounted Thermostatic Shower Trim with Built-In Control For use with SS-TH60 or SS-TH70 concealed rough

Meets the applicable requirements of ASME A112.18.1-2005/CSA B125.1-05, entitled "Plumbing Supply Fittings"