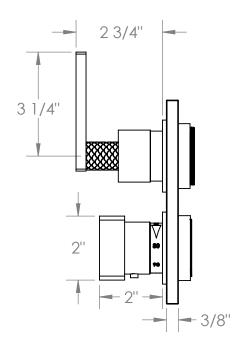

### 71-T25-LLP5

Wall Mounted Thermostatic Shower Trim with Built-In Control For use with SS-TH60 or SS-TH70 concealed rough

Meets the applicable requirements of ASME A112.18.1-2005/CSA B125.1-05, entitled "Plumbing Supply Fittings"