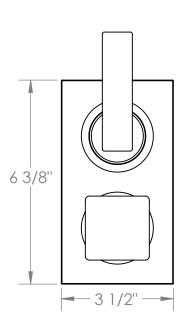

### 71-T25-LLD4

Wall Mounted Thermostatic Shower Trim with Built-In Control For use with SS-TH60 or SS-TH70 concealed rough

Meets the applicable requirements of ASME A112.18.1-2005/CSA B125.1-05, entitled "Plumbing Supply Fittings"

### 71-T25-LLP5

Wall Mounted Thermostatic Shower Trim with Built-In Control For use with SS-TH60 or SS-TH70 concealed rough

Meets the applicable requirements of ASME A112.18.1-2005/CSA B125.1-05, entitled "Plumbing Supply Fittings"

### 71-T25-LLO6

Wall Mounted Thermostatic Shower Trim with Built-In Control For use with SS-TH60 or SS-TH70 concealed rough

Meets the applicable requirements of ASME A112.18.1-2005/CSA B125.1-05, entitled "Plumbing Supply Fittings"